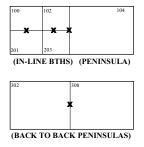

## COMMONLY ASKED QUESTION - WHERE WILL MY OUTLET BE LOCATED?

Outlets are located as depicted below for inline & peninsula booths. All other locations require labor on a time & material basis. Exhibitors with hard wall booths must make arrangements with Demers Exposition Services to bring power inside the booth on a time and material basis.