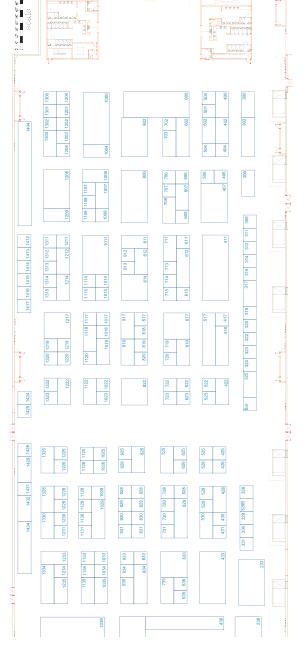

## **ABOUT THE SHOW:**

Booth Size: 10' x 10' • \$1,495.00 Corner Booths: \$100.00 Extra

Electricity

is not included and may be purchased through Demers Expo
[860] 882-0003

Show Program Ads Available

A fee of \$550.00 will be assessed for each company sharing a booth.

No Exceptions.

INCLUDED IN BOOTH COST: Curtains & Company I.D. Sign

Listing on Website

TABLES & CHAIRS NOT INCLUDED

SOUTHEASTERN CONNECTICUT'S LARGEST HOME SHOW FOR OVER 3 DECADES!

Aggressive & Comprehensive Marketing Campaign!