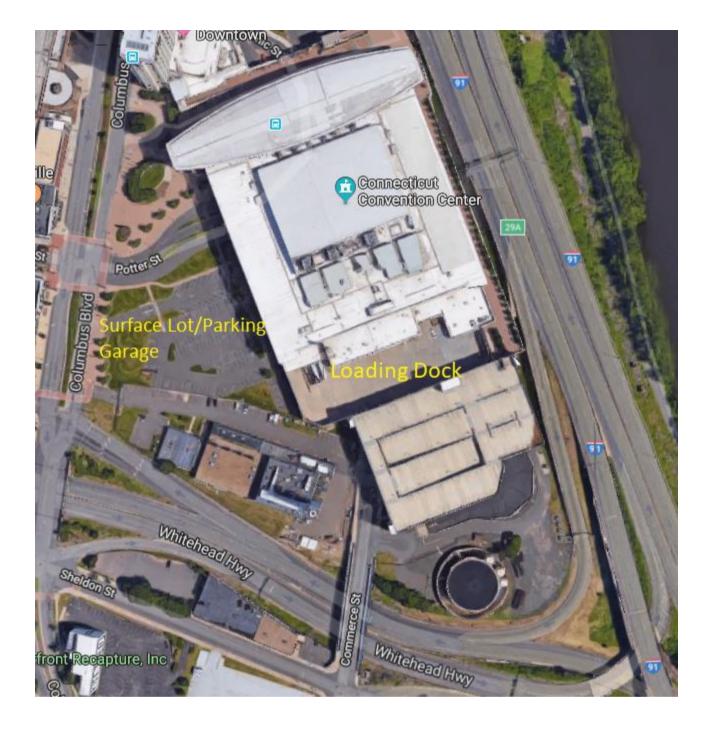

# Directions to the Convention Center Loading Dock

#### From I-91 North:

- □ Take I-91 North to EXIT 29A Capitol Area/Convention Center (Left Exit)
- $\Box$  Stay in the right lane
- □ Take the first exit Columbus Boulevard/Convention Center
- □ At the end of the ramp, turn LEFT on Columbus Blvd.
- $\hfill\square$  At the first light, turn LEFT on Sheldon Street
- □ At the first light, turn LEFT over the blue loading dock bridge (Commerce/Taylor St.)
- □ At the end of the bridge, turn RIGHT to the security gate check in for further directions

## From I-91 South:

- □ Take I-91 South to Exit 29A/Capitol Area (RIGHT EXIT)
- □ Take the first exit Columbus Boulevard/Convention Center
- □ At the end of the ramp, turn LEFT on Columbus Blvd.
- □ At the first light, turn LEFT on Sheldon Street
- At the first light, turn LEFT over the blue loading dock bridge (Commerce/Taylor St.)
- At the end of the bridge, turn RIGHT to the security gate check in for further directions

## From I-84 East:

- □ Take I-84 East to Exit 52 to I-91 South
- □ Take Exit 29A/Capitol Area (RIGHT EXIT)
- □ Take the first exit Columbus Boulevard/Convention Center
- □ At the end of the ramp, turn LEFT on Columbus Blvd.
- □ At the first light, turn LEFT on Sheldon Street
- □ At the first light, turn LEFT over the blue loading dock bridge (Commerce/Taylor St.)
- □ At the end of the bridge, turn RIGHT to the security gate check in for further directions

#### From I-84 West:

- □ Take I-84 West/Route 2 to Exit 54/Main Street, Hartford
- $\Box$  Stay in the left lane
- □ At the end of the ramp, turn LEFT onto Market Street
- □ Take the first LEFT onto Morgan Street
- □ Take the second right onto Columbus Boulevard
- □ Follow Columbus Boulevard seven (7) lights
- □ Take a left onto Sheldon Street
- □ At the first light, turn LEFT over the blue loading dock bridge (Commerce/Taylor St.)
- □ At the end of the bridge, turn RIGHT to the security gate check in for further directions