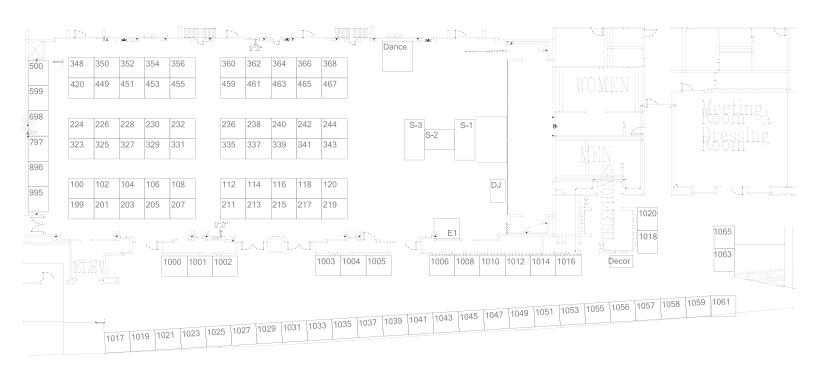

#### **ABOUT THE SHOW:**

Booth Size: 10' x 10' • \$1,350.00 Corner Booths: \$100.00 Extra

A fee of \$675.00 will be assessed for each company sharing a booth.

No Exceptions.

## INCLUDED IN BOOTH COST:

3' High Side Curtains

8' High Backdrop

Company I.D. Sign

6' Table & 2 Chairs
{If Pre-Ordered}

Listing on Website

Show Program Advertising Available

Electricity is purchased through the DCU Center WWW.DCUCENTER.COM